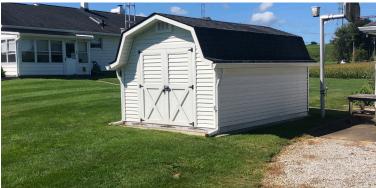

Real estate features a 3-bedroom ranch home with a kitchen with appliance and breakfast bar, formal dining room, living room with gas fireplace, and full bath. Attached single-car garage with access to the rear covered porch. Open basement with 200-amp breaker box, 2012 gas furnace with CA, oil FA furnace, and backup wood burner. Property serviced by well and septic. Main level has mostly all yellow pine floors currently with carpet. Approx. 34' x 22' 2-bay garage with fuel oil FA heat, electric, and extra storage room. 16' x 8' buckeye barn. All situated on .82 acres with beautiful farm field views. Home was built in 1956 with 1,304 SF. Taxes are \$868.48 per half year.