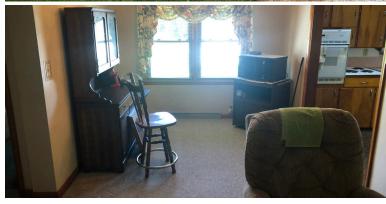

Real estate features a 3-bedroom ranch home with a kitchen with appliance and breakfast bar, formal dining room, living room with gas fireplace, and full bath. Attached single-car garage with access to the rear covered porch. Open basement with 200-amp breaker box, 2012 gas furnace with CA, oil FA furnace, and backup wood burner. Property serviced by well and septic. Main level has mostly all yellow pine floors currently with carpet. Approx. 34' x 22' 2-bay garage with fuel oil FA heat, electric, and extra storage room. 16' x 8' buckeye barn. All situated on .82 acres with beautiful farm field views. Home was built in 1956 with 1,304 SF. Taxes are \$868.48 per half year.