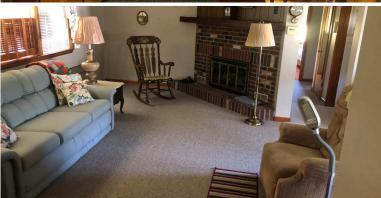

Real estate features a 3-bedroom ranch home with a kitchen with appliance and breakfast bar, formal dining room, living room with gas fireplace, and full bath. Attached single-car garage with access to the rear covered porch. Open basement with 200-amp breaker box, 2012 gas furnace with CA, oil FA furnace, and backup wood burner. Property serviced by well and septic. Main level has mostly all yellow pine floors currently with carpet. Approx. 34' x 22' 2-bay garage with fuel oil FA heat, electric, and extra storage room. 16' x 8' buckeye barn. All situated on .82 acres with beautiful farm field views. Home was built in 1956 with 1,304 SF. Taxes are \$868.48 per half year.