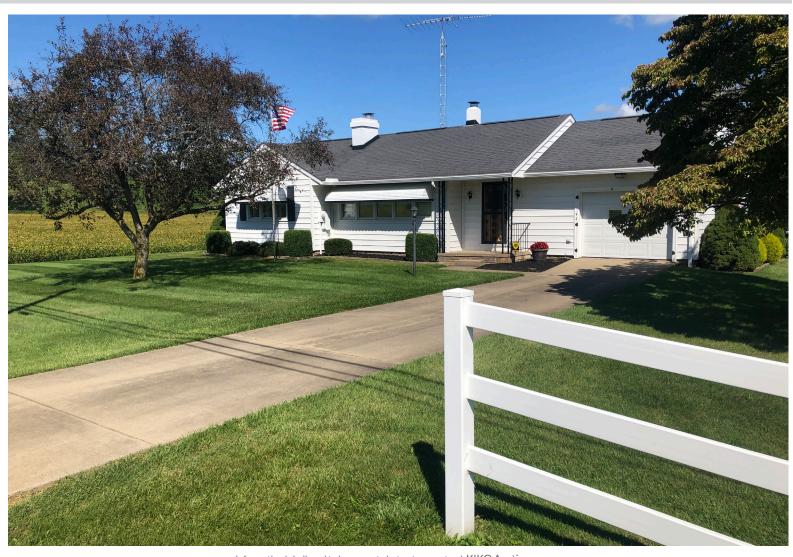

## 3-Bedroom Ranch Home – 34' x 22' Garage

STARK CO. - BETHLEHEM TWP. - FAIRLESS SCHOOLS

On-Site & Online Bidding Available

Absolute auction, all sells to the highest bidder. Location:

## 9511 ELTON ST. SW, NAVARRE, OH 44662

Directions: From downtown Navarre take Wooster St. west of (Erie St./US 62) to property. (Wooster St. becomes Elton St.)

Watch for KIKO signs.

Information is believed to be accurate but not guaranteed. KIKO Auctioneers

Real estate features a 3-bedroom ranch home with a kitchen with appliance and breakfast bar, formal dining room, living room with gas fireplace, and full bath. Attached single-car garage with access to the rear covered porch. Open basement with 200-amp breaker box, 2012 gas furnace with CA, oil FA furnace, and backup wood burner. Property serviced by well and septic. Main level has mostly all yellow pine floors currently with carpet. Approx. 34' x 22' 2-bay garage with fuel oil FA heat, electric, and extra storage room. 16' x 8' buckeye barn. All situated on .82 acres with beautiful farm field views. Home was built in 1956 with 1,304 SF. Taxes are \$868.48 per half year.