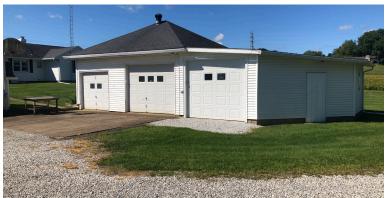

Real estate features a 3-bedroom ranch home with a kitchen with appliance and breakfast bar, formal dining room, living room with gas fireplace, and full bath. Attached single-car garage with access to the rear covered porch. Open basement with 200-amp breaker box, 2012 gas furnace with CA, oil FA furnace, and backup wood burner. Property serviced by well and septic. Main level has mostly all yellow pine floors currently with carpet. Approx. 34' x 22' 2-bay garage with fuel oil FA heat, electric, and extra storage room. 16' x 8' buckeye barn. All situated on .82 acres with beautiful farm field views. Home was built in 1956 with 1,304 SF. Taxes are \$868.48 per half year.