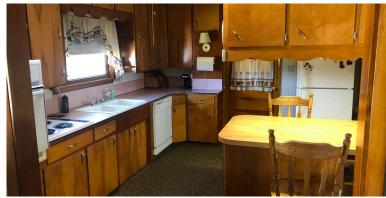

Real estate features a 3-bedroom ranch home with a kitchen with appliance and breakfast bar, formal dining room, living room with gas fireplace, and full bath. Attached single-car garage with access to the rear covered porch. Open basement with 200-amp breaker box, 2012 gas furnace with CA, oil FA furnace, and backup wood burner. Property serviced by well and septic. Main level has mostly all yellow pine floors currently with carpet. Approx. 34' x 22' 2-bay garage with fuel oil FA heat, electric, and extra storage room. 16' x 8' buckeye barn. All situated on .82 acres with beautiful farm field views. Home was built in 1956 with 1,304 SF. Taxes are \$868.48 per half year.