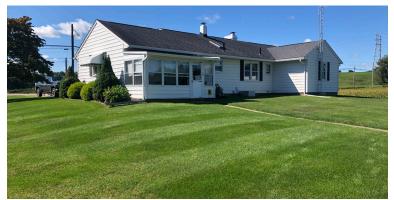

Real estate features a 3-bedroom ranch home with a kitchen with appliance and breakfast bar, formal dining room, living room with gas fireplace, and full bath. Attached single-car garage with access to the rear covered porch. Open basement with 200-amp breaker box, 2012 gas furnace with CA, oil FA furnace, and backup wood burner. Property serviced by well and septic. Main level has mostly all yellow pine floors currently with carpet. Approx. 34' x 22' 2-bay garage with fuel oil FA heat, electric, and extra storage room. 16' x 8' buckeye barn. All situated on .82 acres with beautiful farm field views. Home was built in 1956 with 1,304 SF. Taxes are \$868.48 per half year.